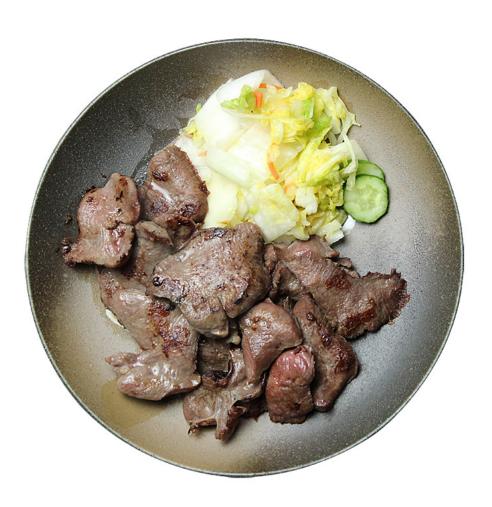

Plenty 1 kg! It is one pack 500 g x 2 packs.

 Beef tongue of this page is a product that cuts out the finest extreme thick beef tongue.

Although it will be delivered with irregular items, quality, seasoning will be equivalent to first-class items.

Christmas and New Year 's Gourmet, Father' s Day and Gifts! Christmas and New Year's Gourmet, Father's Day and Gifts! half! And 500 yen OFF with coupons! free with coupons! Send ... Sendai specialty special thick cut 8 mm be cut off 1 kg \* 500 g × 2 pack / Enjoy authe at home at baked just! Year-end delivery date possible! / Beef / Garudon / Sale