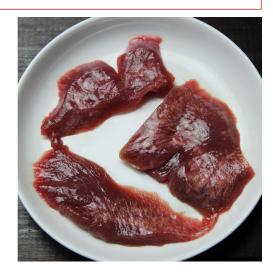

# 厚切り牛たんの 切り落とし

Because it is a cut off from a thick cut, it is quite profitable!

#### Cut off popular products,

Popular in our shop "thick cut beef tan grill".

We use only the most suitable part for beef cattle with a thickness of 8 mm. This product is its cut off. So, there are a lot of sizes, but there is also a portion of thickness that has a satisfactory response.