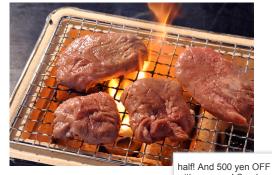

# Began originating in Sendai "Beef Tan - yaki" even at fry pan at home OK!

In Sendai, it is common to burn beef with charcoal and serve as a set meal together with pickles, miso pickles of blue chilli, barley rice, and tail soup. However, of course, you can bake it well in your home frying pan or hot plate. Please see the video for details. Also recommend fish grilling. Extra fat is lost and it is healthy finish.