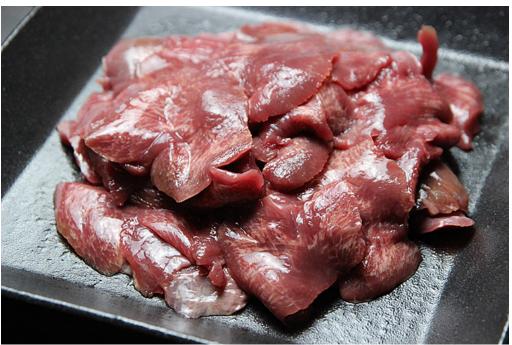

# 厚切り牛たんの 切り落とし

Because it is a cut off from a thick cut, it is quite profitable!

#### Cut off popular products,

Popular in our shop "thick cut beef tan grill".

We use only the most suitable part for beef cattle with a thickness of 8 mm. This product is its cut off. So, there are a lot of sizes, but there is also a portion of thickness that has a satisfactory response.

Plenty 1 kg! It is one pack 500 g x 2 packs.

 Beef tongue of this page is a product that cuts out the finest extreme thick beef tongue.

Although it will be delivered with irregular items, quality, seasoning will be equivalent to first-class items.