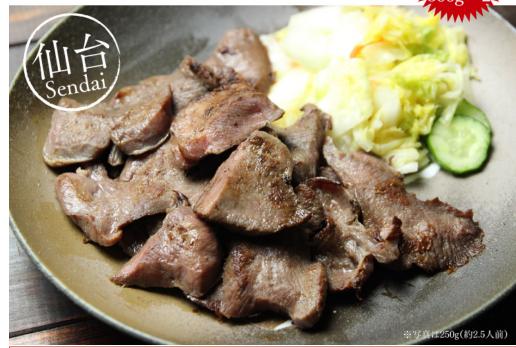

#### Cut off popular products,

Popular in our shop "thick cut beef tan grill".

We use only the most suitable part for beef cattle with a thickness of 8 mm. This product is its cut off. So, there are a lot of sizes, but there is also a portion of thickness that has a satisfactory response.

If you would like to enjoy Sendai specialty cow-a-porridge easily, first try this with the cut-off.

### Even if we say cutting off this thickness

Because it is a cut-off of a thick cut beef that is popular also for gifts, there are things of this thickness. Please adjust the tempering according to the thickness. You can enjoy beef taiyaki unique to Sendai specialty.

# Began originating in Sendai "Beef Tan - yaki" even at fry pan at home OK!

In Sendai, it is common to burn beef with charcoal and serve as a set meal together with pickles, miso pickles of blue chilli, barley rice, and tail soup. However, of course, you can bake it well in your home frying pan or hot plate. Please see the video for details. Also recommend fish grilling. Extra fat is lost and it is healthy finish.